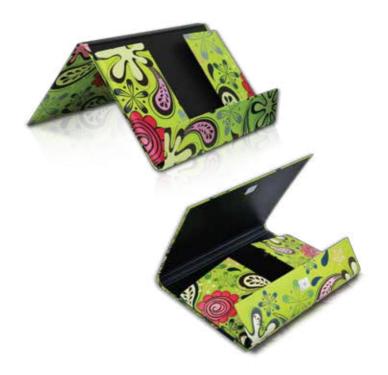

# FANCY BINDER

Fashion in the office isn't just a trend, it's a revolution. These fancy binders are not only functional but also come in bright colors, and fun patterns to add a splash of color to your workspace. The combinations of pattern, color and interesting finishes yield a sophisticated product collection for personal and professional use.

## FANCY RING BINDER

- Eye-Catching binders for home or office
- Durable one-piece board construction
- Supplied with R-Ring or D-Ring mechanism
- Sticker label on spine
- Trigger Ring Mechanism is optional