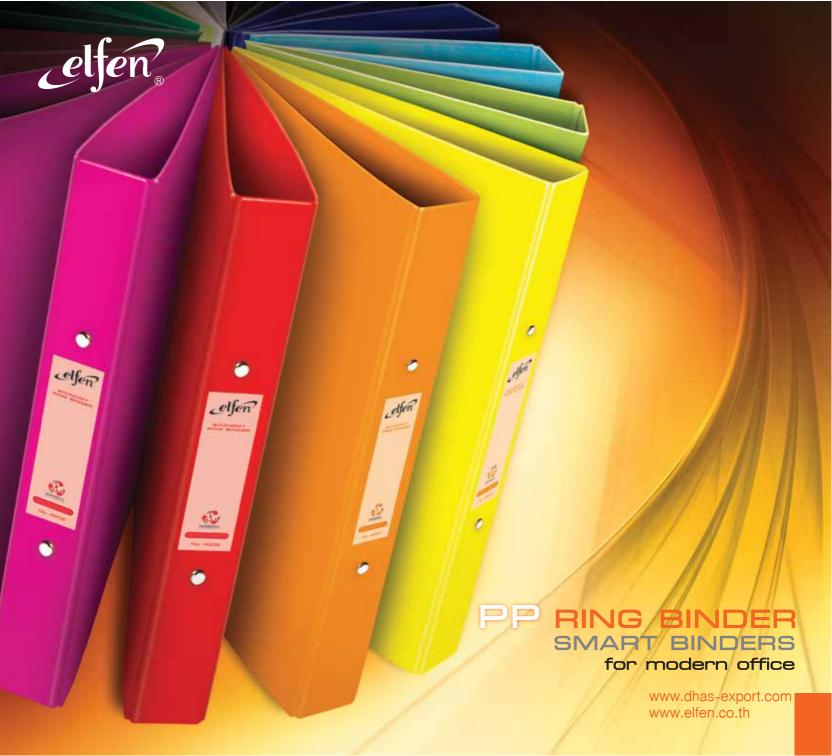

## PP ECONOMY RING BINDER

## PP ECONOMY RING BINDER

- The fashionable binder made from eco-friendly Polypropylene
- Durable one piece board construction
- Sticker label on spine
- Supplied with R-Ring or D-Ring mechanism
- Trigger Ring Mechanism is optional

Packing 20 Pcs/ Carton

Ring Mechanism

Trigger Ring Mechanism

| A4 Size |          | R-Ring   |          |          | D-Ring   | Board Dimension |                    |
|---------|----------|----------|----------|----------|----------|-----------------|--------------------|
| A4 SIZE | 2 R-Ring | 3 R-Ring | 4 R-Ring | 2 D-Ring | 3 D-Ring | 4 D-Ring        | Board Difficilsion |
| 25 MM.  | 4202R    | 4203R    | 4204R    | 4202D    | 4203D    | 4204D           | 310 x 540 MM.      |