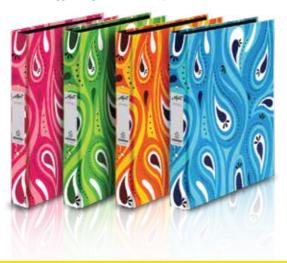

# FANCY BINDER

Fashion in the office isn't just a trend, it's a revolution. These fancy binders are not only functional but also come in bright colors, and fun patterns to add a splash of color to your workspace. The combinations of pattern, color and interesting finishes yield a sophisticated product collection for personal and professional use.

## **FANCY BINDER**

#### FANCY LEVER ARCH FILE

- Matt finished printed paper covering recycled cardboard
- Durable Lever Arch mechanism keeps paper secure
- Rado fitting allows easy closure
- Sticker label on spine
- Tower Super Strong® Mechanism with Soft Touch is optional