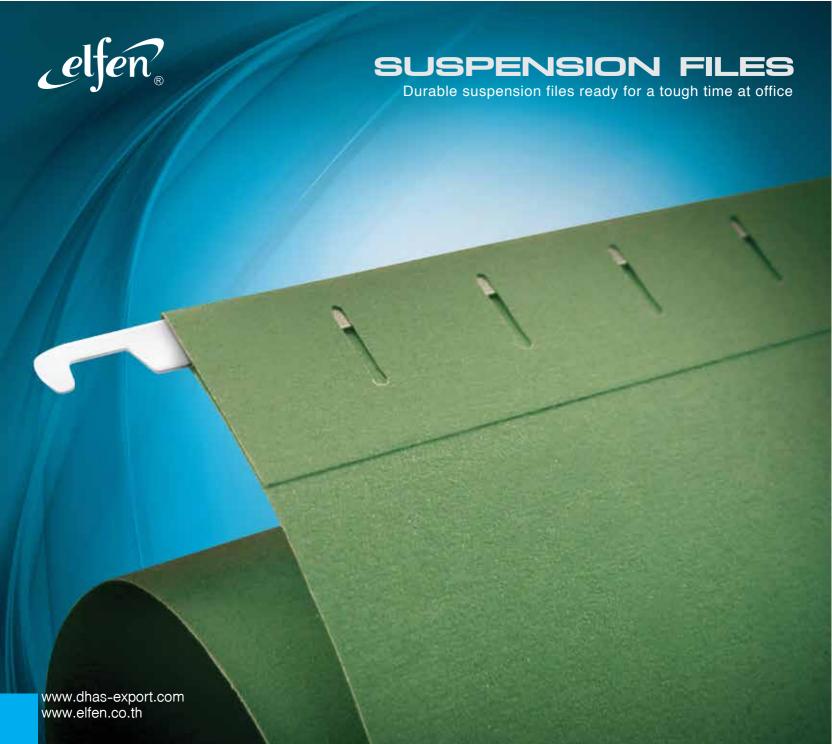

## SUSPENSION FILES

SUSPENSION FILE NO.907

- Made from 100% recycled paper
- Economy but strong and durable
- With Dura Strip reinforcement on spine for additional strength and durability
- Printing from eco-friendly water-base ink

| <u>Packing</u>   | 50 Pcs/ Carton | 1      |        |
|------------------|----------------|--------|--------|
| Standard Color : |                |        |        |
| Green            | Blue           | Orange | Yellow |