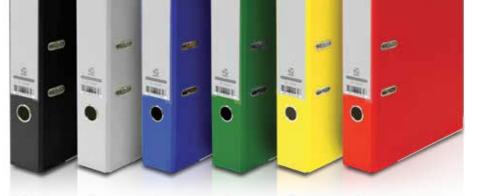

## PP LEVER ARCH FILE

Standard Mechanism

Made with 100% Recycled Board

#### ■ With Standard Mechanism

- Top quality and strong cardboard of 2.1 MM. thickness, no warping and cracking
- High finish linen embossed PP on both sides
- Durable lever arch mechanism keeps paper secure
- Spine pocket with interchangeable spine label
- Rado front cover locking
- Metal reinforced finger ring makes it easy to retrieve files from shelves
- Slide Mechanisms are available
- Embossing Pattern: Linen, Deep Leather, Vertical Stripe

| Code  | Spine Width | Size     | Board Dimension |
|-------|-------------|----------|-----------------|
| 1202F | 75 MM.      | Foolscap | 350 x 640 MM.   |
| 1202A | 75 MM       | A4       | 320 x 640 MM.   |
| 1252F | 50 MM.      | Foolscap | 350 x 620 MM.   |
| 1252A | 50 MM.      | A4       | 320 x 620 MM.   |