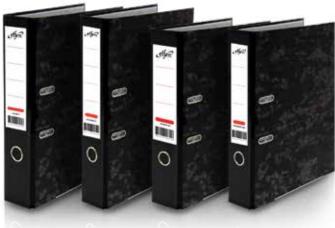

## MARBLE PAPER

## LEVER ARCH FILE

#### DELUXE MARBLE PAPER

LEVER ARCH FILE

- Tough and durable lever arch file in a black marble finished. Inner paper lining with printed index
- Standard corporate colors on spine, ideal for color coding documents or simply adding color to your office
- Reinforced PP spine for extra flexibility and strength
- Sticker label on spine (Spine Pocket is optional)
- Rado fitting allows easy closure
- Metal finger ring and reinforced bottom edge
- Tower Super Strong® Mechanism with Soft Touch is optional