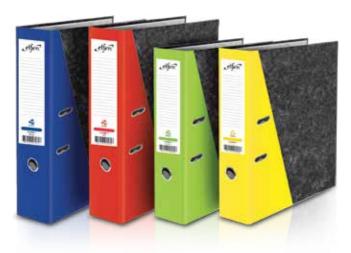

#### DELUXE MARBLE PAPER

LEVER ARCH FILE

- Tough and durable lever arch file in a black marble finished. Inner paper lining with printed index
- Standard corporate colors on spine, ideal for color coding documents or simply adding color to your office
- Reinforced PP spine for extra flexibility and strength
- Sticker label on spine (Spine Pocket is optional)
- Rado fitting allows easy closure
- Metal finger ring and reinforced bottom edge
- Tower Super Strong® Mechanism with Soft Touch is optional

| Code | Spine Width | Size     | Board Dimension |
|------|-------------|----------|-----------------|
| 888F | 75 MM.      | Foolscap | 350 x 640 MM.   |
| 888A | 75 MM.      | A4       | 320 x 640 MM.   |
| 885F | 50 MM.      | Foolscap | 350 x 620 MM.   |
| 885A | 50 MM.      | A4       | 320 x 620 MM.   |