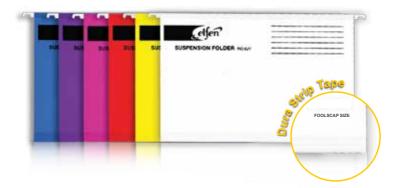

## **■ DELUXE**

SUSPENSION FILE NO.927

- Bright colored suspension files for easy color coded filing system
- Smooth with crisp and contemporary feel
- Strengthened with a reinforcing Duraplastic tape applied to the bottom of the file and to the rods

| Packing                    | 50 Pc | s/ Carton  |     |        |      |        |       |
|----------------------------|-------|------------|-----|--------|------|--------|-------|
| Standard Color : Dark Blue |       | Dark Green | Red | Violet | Pink | Yellow | White |