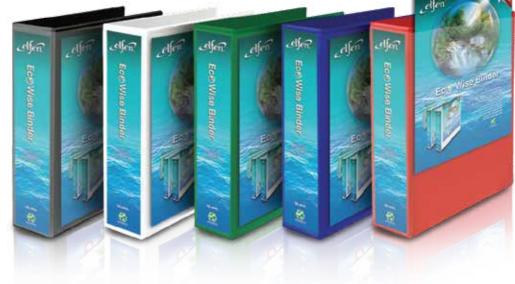

#### PP ECOWISE

LEVER ARCH FILE

- Made from strong 100% recycled one-piece cardboard laminated by high finish linen embossed PP on both sides
- Interchangeable and reversible spine label
- Clear and non-stick overlays for stunning presentations
- 2 inside pockets for storing loosing paper
- Tower Super Strong® Mechanism with Soft Touch is optional

| Code  | Spine Width | Size     |
|-------|-------------|----------|
| 1203F | 75 MM.      | Foolscap |
| 1203A | 75 MM.      | A4       |
| 1253F | 50 MM.      | Foolscap |
| 1253A | 50 MM.      | A4       |

Assembled Mechanism 24 Pcs/ Carton
Slide Mechanism 50 Pcs/ Carton

Standard Mechanism