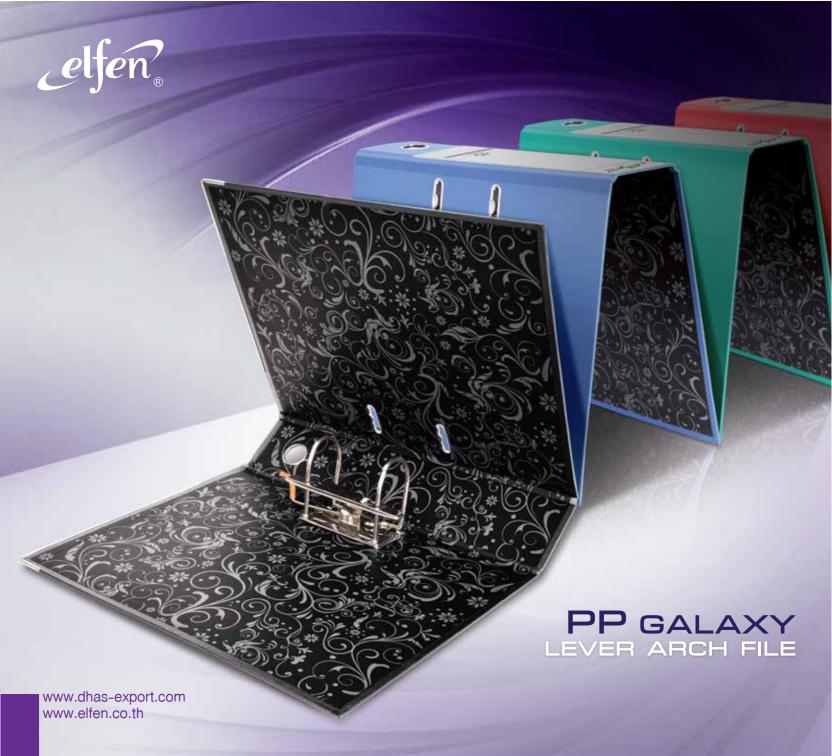

## LEVER ARCH FILE

Tower Super Strong® Mechanism

Made with 100% Recycled Board

## ■ With Tower Super Strong® Mechanism

- Top quality and strong cardboard of 2.1 MM. thickness, no warping and cracking
- Premium finish Vertical Stripe design with Silver Coating embossed on outer PP cover
- PP classic Galaxy design lining inside
- Extra large wrapped around spine pocket with interchangeable spine label
- Heavy duty patented Tower Super Strong® Mechanism with colorful Soft Touch for soft feel and firm grip
- Rado front cover locking
- Double base-plate for additional strength
- Metal reinforced finger ring make it easy to retrieve files from shelves
- Hold extra paper 100 sheets