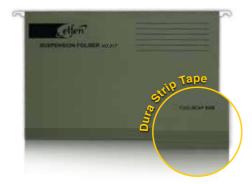

## **■CLASSIC**

SUSPENSION FILE NO.917

- The smooth and premium file for everyday use
- Made from tough recycled Kraft Paper
- With Duraplastic reinforcement at spine for additional strength and durability

| <u>Packing</u> |             | 50 Pcs/ Car | ton         |             |
|----------------|-------------|-------------|-------------|-------------|
| Standard Colo  | Kraft Liner | Kraft Liner | Kraft Liner | Kraft Liner |
|                | US Green    | Red         | Yellow      | Green       |