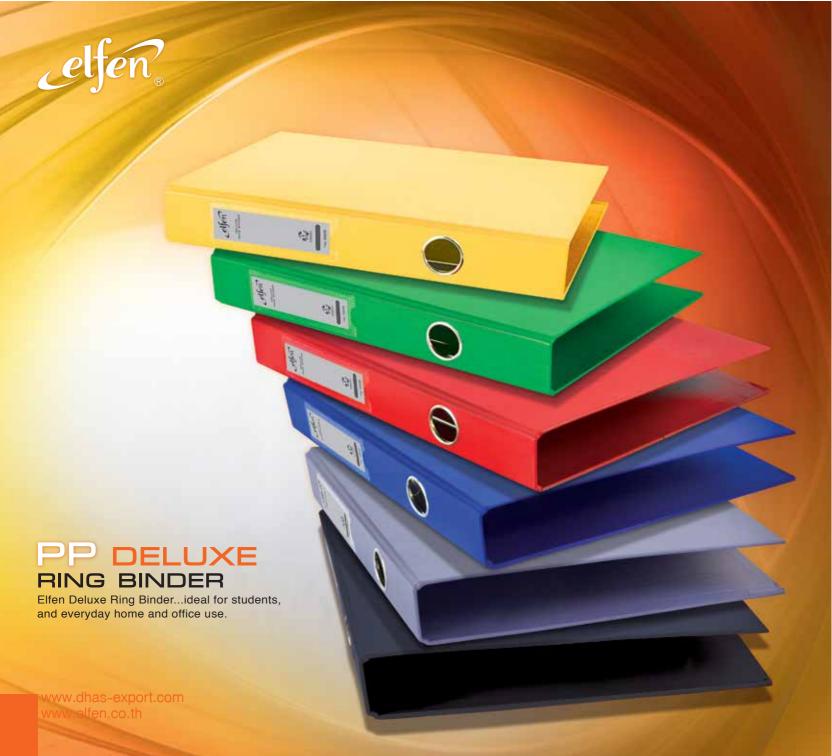

## PP ECONOMY RING BINDER

## PP ECONOMY RING BINDER

- The fashionable binder made from eco-friendly Polypropylene
- Durable one piece board construction
- Sticker label on spine
- Supplied with R-Ring or D-Ring mechanism
- Trigger Ring Mechanism is optional

Packing 20 Pcs/ Carton

Ring Mechanism

Trigger Ring Mechanism

| A4 Size |          | R-Ring   |          |          | D-Ring   | Board Dimension |                    |
|---------|----------|----------|----------|----------|----------|-----------------|--------------------|
| A4 SIZE | 2 R-Ring | 3 R-Ring | 4 R-Ring | 2 D-Ring | 3 D-Ring | 4 D-Ring        | Board Difficilsion |
| 25 MM.  | 4202R    | 4203R    | 4204R    | 4202D    | 4203D    | 4204D           | 310 x 540 MM.      |

## PP DELUXE RING BINDER

Ring Mechanism

Trigger Ring Mechanism

Spine pocket with insert label

Finger Ring

#### Premium quality for professional and educational users

- Linen embossed PP case-made on both sides
- With spine pocket and insert label
- Finger ring for easy shelf retrieval
- Trigger Ring Mechanism is optional

| A4 Size | R-Ring   |          |          | D-Ring   |          |          | Board Dimension   |
|---------|----------|----------|----------|----------|----------|----------|-------------------|
| A4 Size | 2 R-Ring | 3 R-Ring | 4 R-Ring | 2 D-Ring | 3 D-Ring | 4 D-Ring | Board Dilliension |
| 25 MM.  | 5225R    | 5325R    | 5425R    | 5225D    | 5325D    | 5425D    | 315 x 570 MM.     |
| 38 MM.  | 5238R    | 5338R    | 5438R    | 5238D    | 5338D    | 5438D    | 315 x 600 MM.     |
| 50 MM.  | 5250R    | 5350R    | 5450R    | 5250D    | 5350D    | 5450D    | 315 x 630 MM.     |