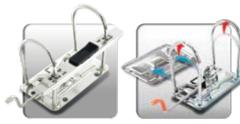

## ■ With Tower Super Strong® Mechanism

- Heavy duty patented Tower Super Strong® Mechanism with colorful Soft Touch for soft feel and firm grip
- Double base-plate for additional strength
- Hold extra paper 100 sheets

Packing

Assembled Mechanism 24 Pcs/ Carton Slide Mechanism 50 Pcs/ Carton

Tower Super Strong® Mechanism

**Double Reinforce Base** 

Standard Color:

Special Color: