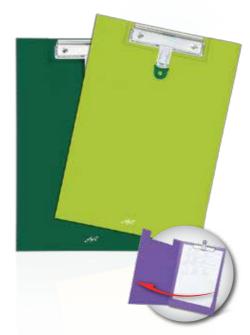

## PP CLIPBOARD

- Eco-friendly Elfen PP Clipboard features a strong metal clip to hold your documents secure
- Stiff board provides a steady leaning surface
- Designed to accommodate A4 and foolscap paper
- Protective Metal Corner is available for Clipboard no.1110
- Standard Strong Metal Wire Clip size 100 MM.
- I-Clip for soft touch is optional

Retractable Hanging Hook

I-Clip

PP CLIP FOLDER NO.1111

PP CLIP FOLDER with Wired-bound NO.1111W/B