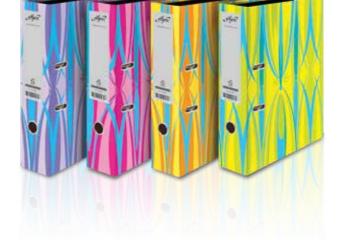

# FANCY BINDER

Fashion in the office isn't just a trend, it's a revolution. These fancy binders are not only functional but also come in bright colors, and fun patterns to add a splash of color to your workspace. The combinations of pattern, color and interesting finishes yield a sophisticated product collection for personal and professional use.

## **FANCY BINDER**

#### FANCY LEVER ARCH FILE

- Matt finished printed paper covering recycled cardboard
- Durable Lever Arch mechanism keeps paper secure
- Rado fitting allows easy closure
- Sticker label on spine
- Tower Super Strong® Mechanism with Soft Touch is optional