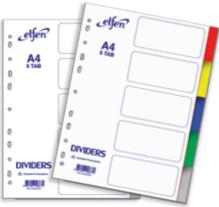

#### PP Dividers and Indices

- Durable, tear and stain resistant eco-friendly polypropylene indices
- Reinforced euro punched 11 holes to fit all binding mechanisms
- Come with grey and rainbow color, alphabetical, numerical, month and week indicators
- Contents printed by hot foil stamping technology for long lasting

# PP DIVIDER AND INDICES

| Code  | Description  | Size | Packing          |  |
|-------|--------------|------|------------------|--|
| 1005C | 5 Tabs Color | A4   | 200 Sets/ Carton |  |