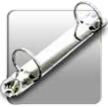

## PP ECONOMY RING BINDER

- The fashionable binder made from eco-friendly Polypropylene
- Durable one piece board construction
- Sticker label on spine
- Supplied with R-Ring or D-Ring mechanism
- Trigger Ring Mechanism is optional

Packing 20 Pcs/ Carton

Ring Mechanism

Trigger Ring Mechanism

| A4 Size |          | R-Ring   |          |          | D-Ring   | Board Dimension |                    |
|---------|----------|----------|----------|----------|----------|-----------------|--------------------|
| A4 SIZE | 2 R-Ring | 3 R-Ring | 4 R-Ring | 2 D-Ring | 3 D-Ring | 4 D-Ring        | Board Difficilsion |
| 25 MM.  | 4202R    | 4203R    | 4204R    | 4202D    | 4203D    | 4204D           | 310 x 540 MM.      |