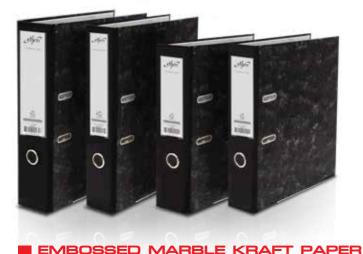

# elfen PREMIUM EMBOSSED MARBLE PAPER LEVER ARCH FILE

Classic and durable paper Lever Arch File that offers real value for money

### PREMIUM EMBOSSED MARBLE PAPER

LEVER ARCH FILE

LEVER ARCH FILE

- Printed Paper with elegant embossing pattern on outer cover. Inner paper lining with integral index
- Strong 100% recycled cardboard of 2.1 MM. thickness, no warping and cracking
- Reinforced PP spine for extra flexibility and strength
- Spine pocket and insert label for easy identification of contents
- Metal finger ring and reinforced bottom edge
- Tower Super Strong® Mechanism with Soft Touch is optional

#### Packing

Assembled Mechanism 24 Pcs/ Carton Slide Mechanism 50 Pcs/ Carton

Inner Lining

- Printed marble Kraft paper with embossing pattern on outer cover. Inner paper lining with printed index
- Reinforced PP spine for extra flexibility and strength
- Spine pocket with interchangeable spine label
- Metal finger ring and reinforced bottom edge
- Tower Super Strong® Mechanism with Soft Touch is optional