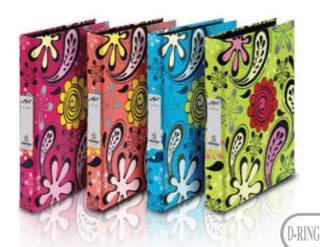

## FANCY RING BINDER

- Eye-Catching binders for home or office
- Durable one-piece board construction
- Supplied with R-Ring or D-Ring mechanism
- Sticker label on spine
- Trigger Ring Mechanism is optional

Ring Mechanism

Trigger Ring Mechanism