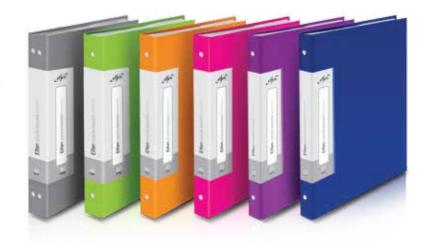

## PP LEVER ARCH FILE

Standard Mechanism

Made with 100% Recycled Board

#### ■ With Standard Mechanism

- Top quality and strong cardboard of 2.1 MM. thickness, no warping and cracking
- High finish linen embossed PP on both sides
- Durable lever arch mechanism keeps paper secure
- Spine pocket with interchangeable spine label
- Rado front cover locking
- Metal reinforced finger ring makes it easy to retrieve files from shelves
- Slide Mechanisms are available
- Embossing Pattern: Linen, Deep Leather, Vertical Stripe

| Code  | Spine Width | Size     | Board Dimension |
|-------|-------------|----------|-----------------|
| 1202F | 75 MM.      | Foolscap | 350 x 640 MM.   |
| 1202A | 75 MM       | A4       | 320 x 640 MM.   |
| 1252F | 50 MM.      | Foolscap | 350 x 620 MM.   |
| 1252A | 50 MM.      | A4       | 320 x 620 MM.   |