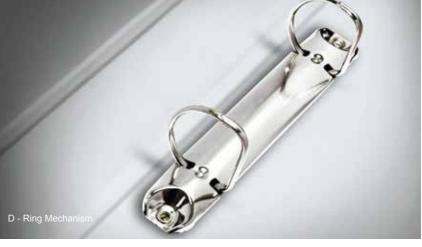

## PP ECONOMY RING BINDER

- The fashionable binder made from eco-friendly Polypropylene
- Durable one piece board construction
- Sticker label on spine
- Supplied with R-Ring or D-Ring mechanism
- Trigger Ring Mechanism is optional

Packing 20 Pcs/ Carton

Ring Mechanism

Trigger Ring Mechanism

| A4 Size |          | R-Ring   |          |          | D-Ring   | Board Dimension |                    |
|---------|----------|----------|----------|----------|----------|-----------------|--------------------|
| A4 SIZE | 2 R-Ring | 3 R-Ring | 4 R-Ring | 2 D-Ring | 3 D-Ring | 4 D-Ring        | Board Difficilsion |
| 25 MM.  | 4202R    | 4203R    | 4204R    | 4202D    | 4203D    | 4204D           | 310 x 540 MM.      |