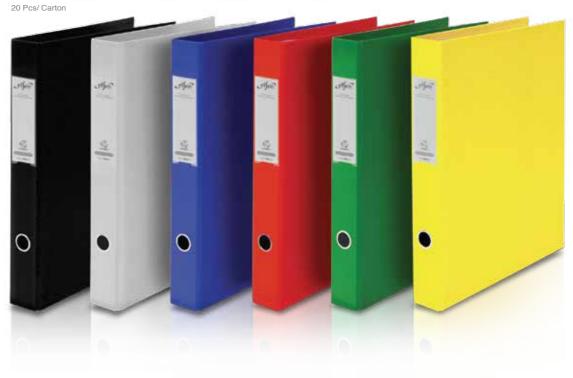

## PP ECONOMY RING BINDER

## PP ECONOMY RING BINDER

- The fashionable binder made from eco-friendly Polypropylene
- Durable one piece board construction
- Sticker label on spine
- Supplied with R-Ring or D-Ring mechanism
- Trigger Ring Mechanism is optional

Packing 20 Pcs/ Carton

Ring Mechanism

Trigger Ring Mechanism

| A4 Size |          | R-Ring   |          |          | D-Ring   | Board Dimension |                    |
|---------|----------|----------|----------|----------|----------|-----------------|--------------------|
| A4 SIZE | 2 R-Ring | 3 R-Ring | 4 R-Ring | 2 D-Ring | 3 D-Ring | 4 D-Ring        | Board Difficilsion |
| 25 MM.  | 4202R    | 4203R    | 4204R    | 4202D    | 4203D    | 4204D           | 310 x 540 MM.      |