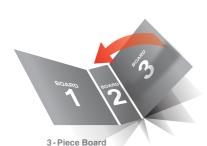

#### PP ECOSMART

LEVER ARCH FILE

- Made from three-piece,100% recycled board
- Ultrasonic welded with strong and tear-proof polypropylene film
- 100% glued on board. Smooth and easy folding
- Sturdy construction for increased durability
- Durable lever arch mechanism keeps paper secure
- Clear overlay for stunning presentations
- 2 inside pockets for storing loosing paper
- Tower Super Strong® Mechanism with Soft Touch is optional

Standard Mechanism

3-Piece Board