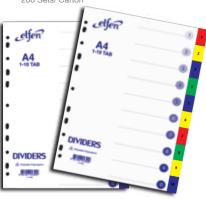

## PP DIVIDER AND INDICES

| Code | Description     | Size | Packing         |
|------|-----------------|------|-----------------|
| 1015 | PP Indices 1-15 | A4   | 80 Sets/ Carton |

## PP DIVIDER AND INDICES 1031

| Code | Description     | Size | Packing        |
|------|-----------------|------|----------------|
| 1031 | PP Indices 1-31 | A4   | 50 Sets/ Carto |

## PP DIVIDER AND INDICES

| Code | Description     | Size | Packing         |
|------|-----------------|------|-----------------|
| 1020 | PP Indices 1-20 | A4   | 80 Sets/ Carton |

## PP DIVIDER AND INDICES

| Code | Description     | Size | Packing         |
|------|-----------------|------|-----------------|
| 1054 | PP Indices 1-54 | A4   | 25 Sets/ Carton |