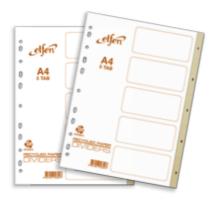

#### PP Dividers and Indices

- Durable, tear and stain resistant eco-friendly polypropylene indices
- Reinforced euro punched 11 holes to fit all binding mechanisms
- Come with grey and rainbow color, alphabetical, numerical, month and week indicators
- Contents printed by hot foil stamping technology for long lasting

# PP DIVIDER AND INDICES

| Code  | Description  | Size | Packing          |  |
|-------|--------------|------|------------------|--|
| 1005C | 5 Tabs Color | A4   | 200 Sets/ Carton |  |