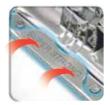

## ■ With Tower Super Strong® Mechanism

- Heavy duty patented Tower Super Strong® Mechanism with colorful Soft Touch for soft feel and firm grip
- Double base-plate for additional strength
- Hold extra paper 100 sheets

Packing

Assembled Mechanism 24 Pcs/ Carton Slide Mechanism 50 Pcs/ Carton

Tower Super Strong® Mechanism

**Double Reinforce Base** 

Standard Color:

Special Color: