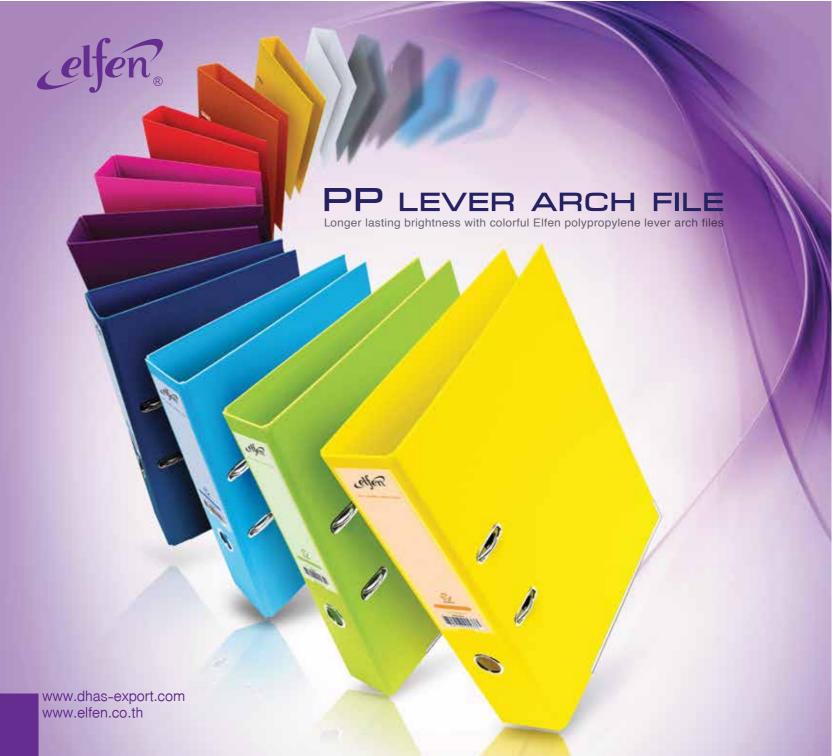

## PP LEVER ARCH FILE

Standard Mechanism

Made with 100% Recycled Board

#### ■ With Standard Mechanism

- Top quality and strong cardboard of 2.1 MM. thickness, no warping and cracking
- High finish linen embossed PP on both sides
- Durable lever arch mechanism keeps paper secure
- Spine pocket with interchangeable spine label
- Rado front cover locking
- Metal reinforced finger ring makes it easy to retrieve files from shelves
- Slide Mechanisms are available
- Embossing Pattern: Linen, Deep Leather, Vertical Stripe

| Code  | Spine Width | Size     | Board Dimension |
|-------|-------------|----------|-----------------|
| 1202F | 75 MM.      | Foolscap | 350 x 640 MM.   |
| 1202A | 75 MM       | A4       | 320 x 640 MM.   |
| 1252F | 50 MM.      | Foolscap | 350 x 620 MM.   |
| 1252A | 50 MM.      | A4       | 320 x 620 MM.   |