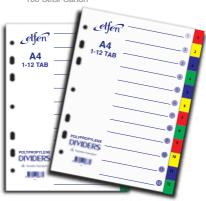

#### PP Dividers and Indices

- Durable, tear and stain resistant eco-friendly polypropylene indices
- Reinforced euro punched 11 holes to fit all binding mechanisms
- Come with grey and rainbow color, alphabetical, numerical, month and week indicators
- Contents printed by hot foil stamping technology for long lasting

### PP DIVIDER AND INDICES 1112C

With numeric printing

| Code  | Description   | Size |
|-------|---------------|------|
| 1112C | 12 Tabs Color | A4   |

Packing 100 Sets/ Carton