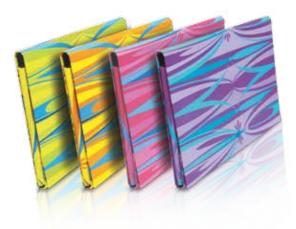

# FANCY BINDER

Fashion in the office isn't just a trend, it's a revolution. These fancy binders are not only functional but also come in bright colors, and fun patterns to add a splash of color to your workspace. The combinations of pattern, color and interesting finishes yield a sophisticated product collection for personal and professional use.

## **FANCY BINDER**

#### FANCY LEVER ARCH FILE

- Matt finished printed paper covering recycled cardboard
- Durable Lever Arch mechanism keeps paper secure
- Rado fitting allows easy closure
- Sticker label on spine
- Tower Super Strong® Mechanism with Soft Touch is optional