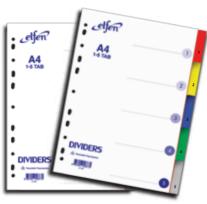

### PP DIVIDER AND INDICES 1105C

■ With numeric printing

| Code  | Description  | Size |  |
|-------|--------------|------|--|
| 1105C | 5 Tabs Color | A4   |  |

Packing 200 Sets/ Carton

### PP DIVIDER AND INDICES 1110C

■ With numeric printing

| Code  | Description   | Size |
|-------|---------------|------|
| 1110C | 10 Tabs Color | A4   |

Packing

# 100 Sets/ Carton

### PP DIVIDER AND INDICES 1010C

| Description   | Size |
|---------------|------|
| 10 Tabs Color | A4   |
|               |      |

<u>Packing</u> 100 Sets/ Carton

### PP DIVIDER AND INDICES 1112C

With numeric printing

| Code  | Description   | Size |
|-------|---------------|------|
| 1112C | 12 Tabs Color | A4   |

Packing 100 Sets/ Carton