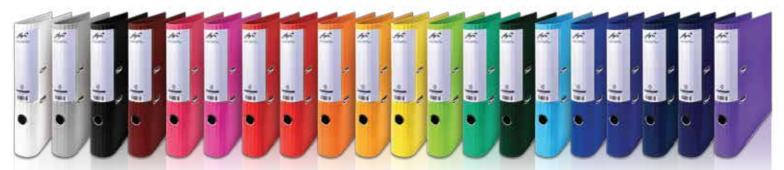

## PP ECONOMY RING BINDER

## PP ECONOMY RING BINDER

- The fashionable binder made from eco-friendly Polypropylene
- Durable one piece board construction
- Sticker label on spine
- Supplied with R-Ring or D-Ring mechanism
- Trigger Ring Mechanism is optional

Packing 20 Pcs/ Carton

Ring Mechanism

Trigger Ring Mechanism

| A4 Size |          | R-Ring   |          |          | D-Ring   | Board Dimension |                    |
|---------|----------|----------|----------|----------|----------|-----------------|--------------------|
| A4 SIZE | 2 R-Ring | 3 R-Ring | 4 R-Ring | 2 D-Ring | 3 D-Ring | 4 D-Ring        | Board Difficilsion |
| 25 MM.  | 4202R    | 4203R    | 4204R    | 4202D    | 4203D    | 4204D           | 310 x 540 MM.      |