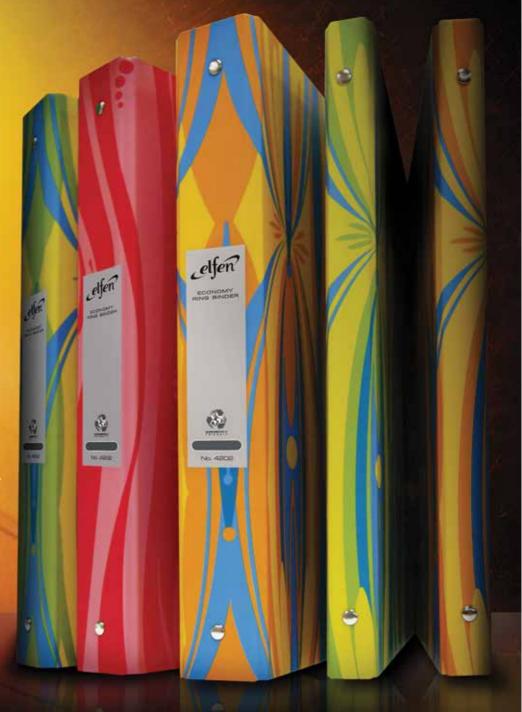

## PP ECONOMY RING BINDER

## PP ECONOMY RING BINDER

- The fashionable binder made from eco-friendly Polypropylene
- Durable one piece board construction
- Sticker label on spine
- Supplied with R-Ring or D-Ring mechanism
- Trigger Ring Mechanism is optional

Packing 20 Pcs/ Carton

Ring Mechanism

Trigger Ring Mechanism

| A4 Size |          | R-Ring   |          |          | D-Ring   | Board Dimension |                    |
|---------|----------|----------|----------|----------|----------|-----------------|--------------------|
| A4 SIZE | 2 R-Ring | 3 R-Ring | 4 R-Ring | 2 D-Ring | 3 D-Ring | 4 D-Ring        | Board Difficilsion |
| 25 MM.  | 4202R    | 4203R    | 4204R    | 4202D    | 4203D    | 4204D           | 310 x 540 MM.      |