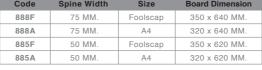

| Code | Spine Width | Size     | Board Dimension |
|------|-------------|----------|-----------------|
| 888F | 75 MM.      | Foolscap | 350 x 640 MM.   |
| 888A | 75 MM.      | A4       | 320 x 640 MM.   |
| 885F | 50 MM.      | Foolscap | 350 x 620 MM.   |
| 885A | 50 MM.      | A4       | 320 x 620 MM.   |