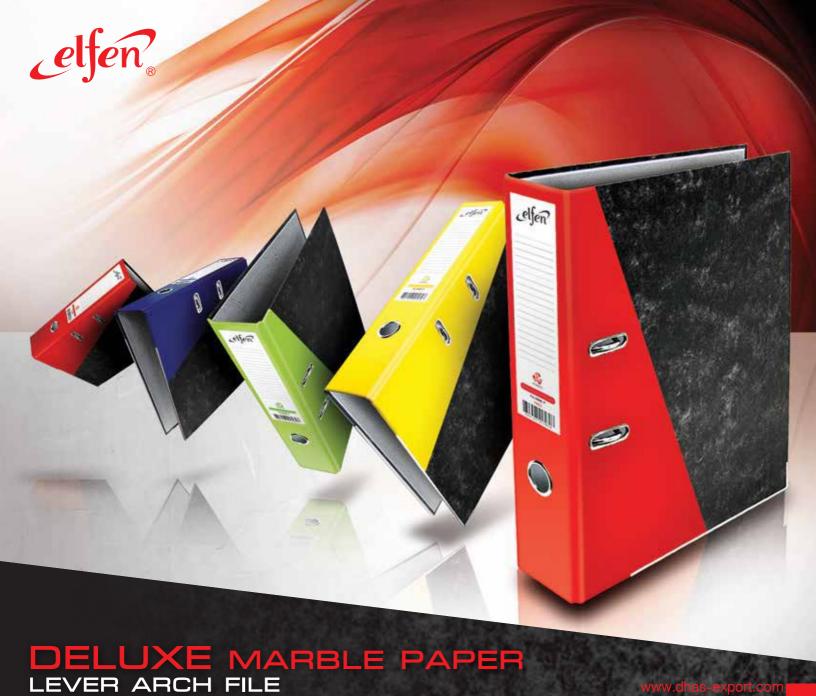

# elfen PREMIUM EMBOSSED MARBLE PAPER LEVER ARCH FILE

Classic and durable paper Lever Arch File that offers real value for money

#### DELUXE MARBLE PAPER

LEVER ARCH FILE

- Tough and durable lever arch file in a black marble finished. Inner paper lining with printed index
- Standard corporate colors on spine, ideal for color coding documents or simply adding color to your office
- Reinforced PP spine for extra flexibility and strength
- Sticker label on spine (Spine Pocket is optional)
- Rado fitting allows easy closure
- Metal finger ring and reinforced bottom edge
- Tower Super Strong® Mechanism with Soft Touch is optional