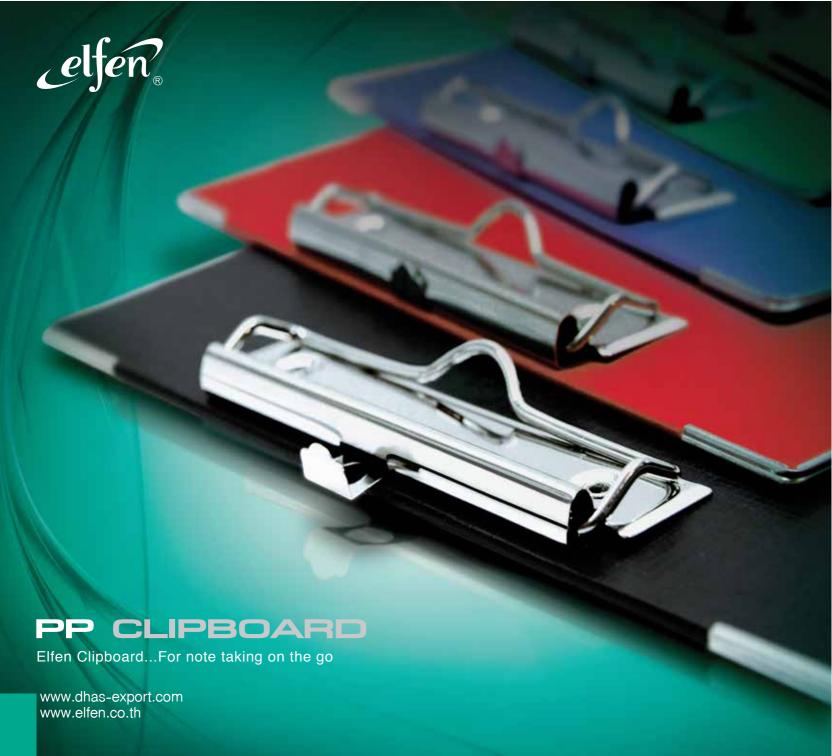

## PP CLIPBOARD

- Eco-friendly Elfen PP Clipboard features a strong metal clip to hold your documents secure
- Stiff board provides a steady leaning surface
- Designed to accommodate A4 and foolscap paper
- Protective Metal Corner is available for Clipboard no.1110
- Standard Strong Metal Wire Clip size 100 MM.
- I-Clip for soft touch is optional

Retractable Hanging Hook

I-Clip

PP CLIP FOLDER NO.1111

PP CLIP FOLDER with Wired-bound NO.1111W/B