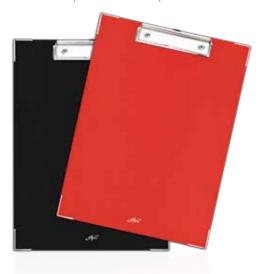

## PP CLIPBOARD

- Eco-friendly Elfen PP Clipboard features a strong metal clip to hold your documents secure
- Stiff board provides a steady leaning surface
- Designed to accommodate A4 and foolscap paper
- Protective Metal Corner is available for Clipboard no.1110
- Standard Strong Metal Wire Clip size 100 MM.
- I-Clip for soft touch is optional

Retractable Hanging Hook

I-Clip

PP CLIP FOLDER NO.1111

PP CLIP FOLDER with Wired-bound NO.1111W/B