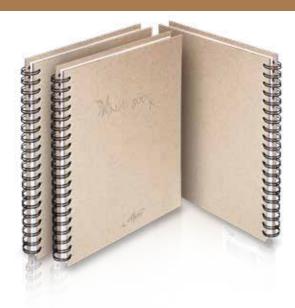

### **EARTHSAVE**

WIRED-BOUND NOTEBOOK NO. E-W150

- A handy, professional way to take notes or keep records
- Made from heavy cardboard, covered with recycled paper
- 100 ruled-sheets of recycled paper
- Double-wire spiral binding
- Available in size A5 and B5

Recycled Paper