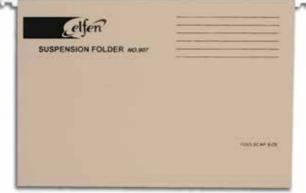

## SUSPENSION FILES

SUSPENSION FILE NO.907

- Made from 100% recycled paper
- Economy but strong and durable
- With Dura Strip reinforcement on spine for additional strength and durability
- Printing from eco-friendly water-base ink

| <u>Packing</u>   | 50 Pcs/ Carton | 1      |        |
|------------------|----------------|--------|--------|
| Standard Color : |                |        |        |
| Green            | Blue           | Orange | Yellow |