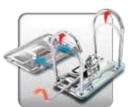

#### ■ With Standard Mechanism

- Top quality and strong cardboard of 2.1 MM. thickness, no warping and cracking
- High finish linen embossed PP on both sides
- Durable lever arch mechanism keeps paper secure
- Spine pocket with interchangeable spine label
- Rado front cover locking
- Metal reinforced finger ring makes it easy to retrieve files from shelves
- Slide Mechanisms are available
- Embossing Pattern: Linen, Deep Leather, Vertical Stripe

## ■ With Tower Super Strong® Mechanism

- Heavy duty patented Tower Super Strong® Mechanism with colorful Soft Touch for soft feel and firm grip
- Double base-plate for additional strength
- Hold extra paper 100 sheets