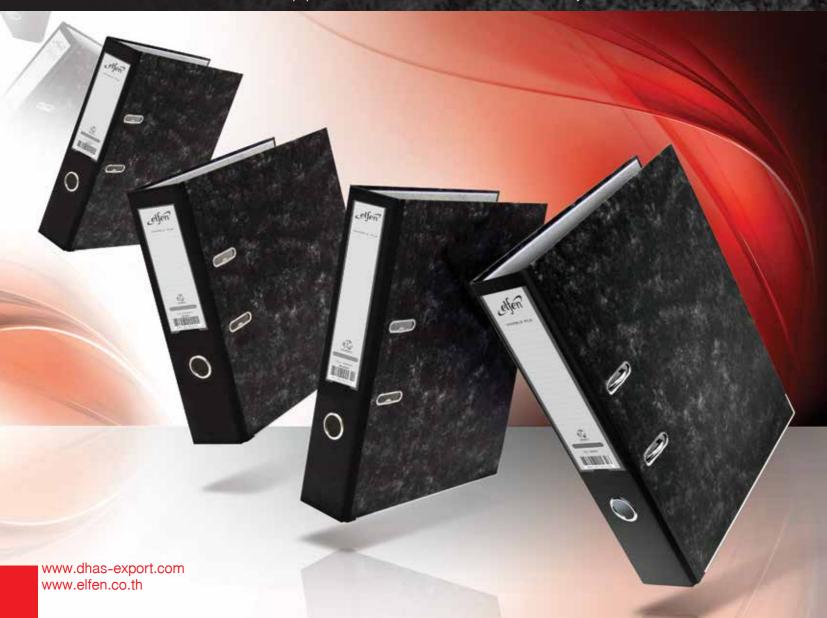

# elfen PREMIUM EMBOSSED MARBLE PAPER LEVER ARCH FILE

Classic and durable paper Lever Arch File that offers real value for money

### PREMIUM EMBOSSED MARBLE PAPER

LEVER ARCH FILE

LEVER ARCH FILE

- Printed Paper with elegant embossing pattern on outer cover. Inner paper lining with integral index
- Strong 100% recycled cardboard of 2.1 MM. thickness, no warping and cracking
- Reinforced PP spine for extra flexibility and strength
- Spine pocket and insert label for easy identification of contents
- Metal finger ring and reinforced bottom edge
- Tower Super Strong® Mechanism with Soft Touch is optional