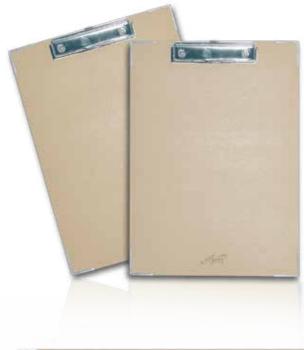

## PP CLIPBOARD

- Eco-friendly Elfen PP Clipboard features a strong metal clip to hold your documents secure
- Stiff board provides a steady leaning surface
- Designed to accommodate A4 and foolscap paper
- Protective Metal Corner is available for Clipboard no.1110
- Standard Strong Metal Wire Clip size 100 MM.
- I-Clip for soft touch is optional

Retractable Hanging Hook

I-Clip

PP CLIP FOLDER NO.1111

PP CLIP FOLDER with Wired-bound NO.1111W/B