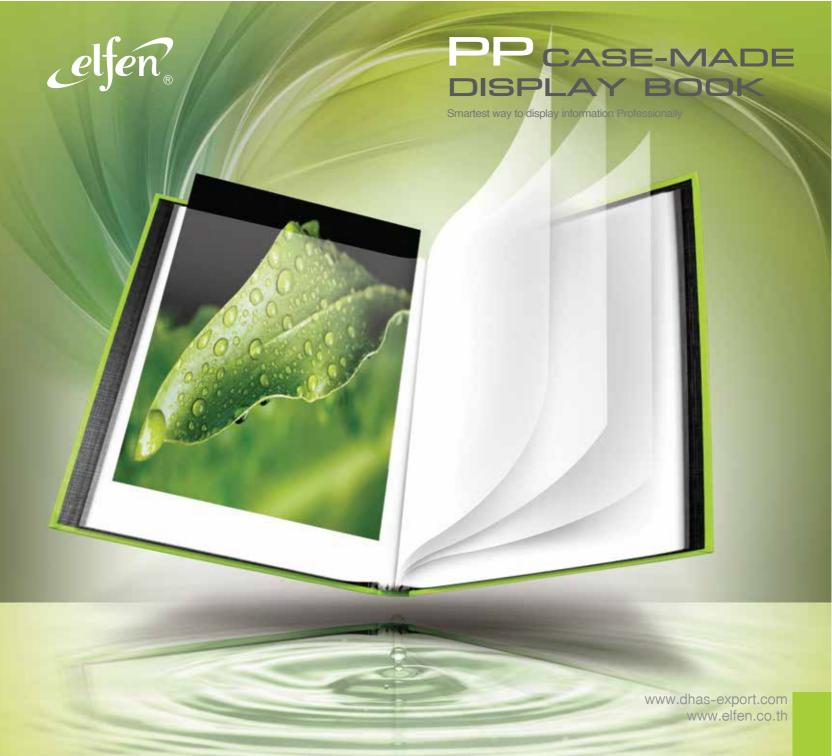

## PP CASE-MADE DISPLAY BOOK 24

#### PP CASE-MADE DISPLAY BOOK

- Display books are available in stunning and brilliant fruity colors
- Ideal for quality presentations that need to make a strong impression
- Strong clear pockets bound in eco-friendly Polypropylene cover
- With large spine pocket and removable insert for labeling or personalization
- Perfect for presentations, proposals, pictures and reports