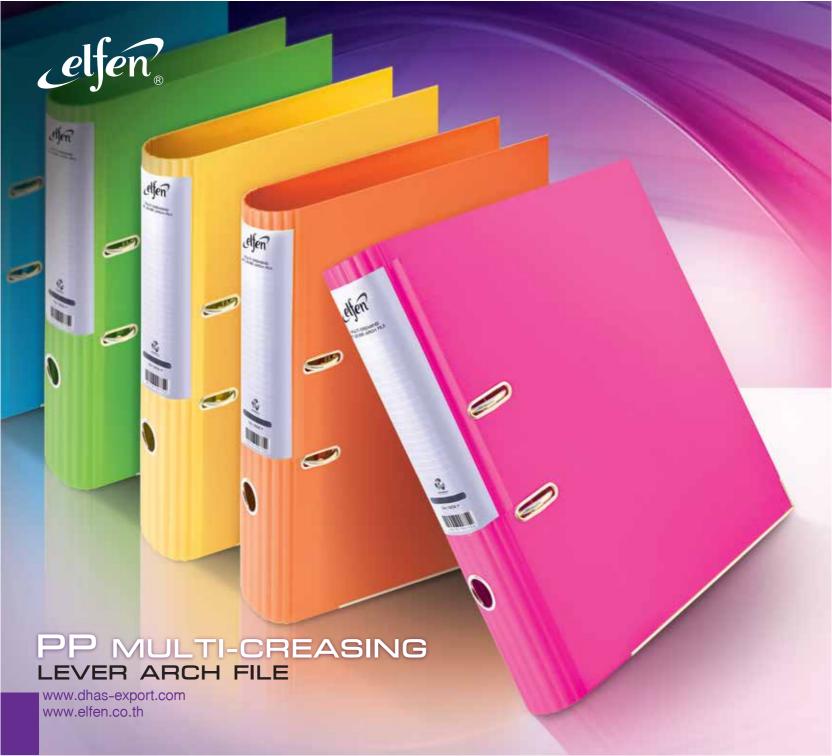

## PP MULTI-CREASING

## LEVER ARCH FILE

Standard Mechanism

Made with 100% Recycled Board

Tower Super Strong® Mechanism

**Double Reinforce Base** 

#### With Standard Mechanism

- Top quality and strong cardboard of 2.1 MM. thickness, no warping and cracking
- High finish linen embossed PP on both sides
- Durable lever arch mechanism keeps paper secure
- Spine pocket with interchangeable spine label
- Curved Multi-Creasing on spine for easy grip
- Rado front cover locking
- Metal reinforced finger ring makes it easy to retrieve files from shelves
- Slide Mechanisms are available

#### Standard Color:

Multi - Creasing