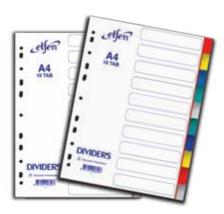

## PP Divider and Indices 1005

| Code | Description    | Size |
|------|----------------|------|
| 1005 | PP Indices 1-5 | A4   |

Packing

200 Sets/ Carton

## PP Divider and Indices

| Code | Description     | Size |
|------|-----------------|------|
| 1010 | PP Indices 1-10 | A4   |

Packing

100 Sets/ Carton

■ PP Divider and Indices
1012

| Code | Description     | Size |
|------|-----------------|------|
| 1012 | PP Indices 1-12 | A4   |

<u>Packing</u>

100 Sets/ Carton