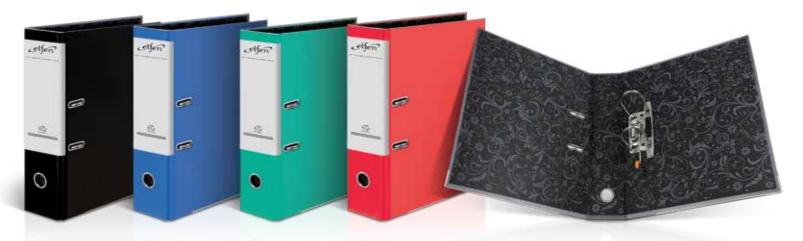

## PP LEVER ARCH FILE

Standard Mechanism

Made with 100% Recycled Board

#### ■ With Standard Mechanism

- Top quality and strong cardboard of 2.1 MM. thickness, no warping and cracking
- High finish linen embossed PP on both sides
- Durable lever arch mechanism keeps paper secure
- Spine pocket with interchangeable spine label
- Rado front cover locking
- Metal reinforced finger ring makes it easy to retrieve files from shelves
- Slide Mechanisms are available
- Embossing Pattern: Linen, Deep Leather, Vertical Stripe