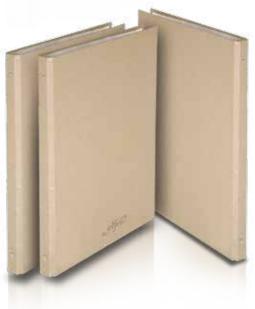

#### RING BINDER

- 100% durable board encased in recycled paper
- Natural color enhances the feel on the products "a sense of closeness to nature"
- Sticker label on spine
- Supplied with R- Ring or D-Ring mechanism

| A4 Ci   | R-Ring   |          |          | D-Ring   |          |          |
|---------|----------|----------|----------|----------|----------|----------|
| A4 Size | 2 R-Ring | 3 R-Ring | 4 R-Ring | 2 D-Ring | 3 D-Ring | 4 D-Ring |
| 25 MM.  | E-4202R  | E-4203R  | E-4204R  | E-4202D  | E-4203D  | E-4204D  |

#### Packing

20 Pcs/ Carton

Ring Mechanism