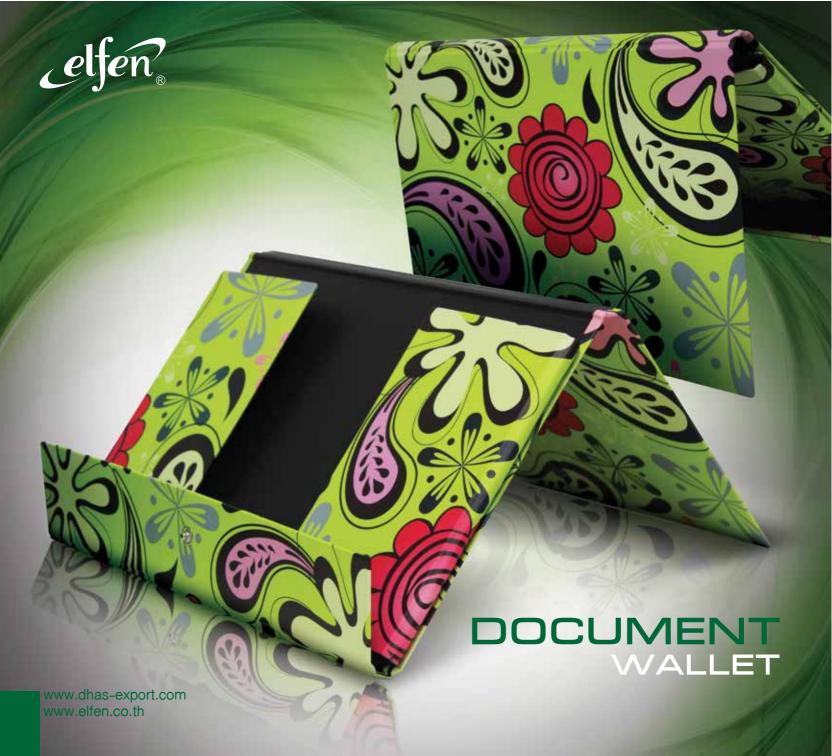

## DOCUMENT WALLET

- A4 wallet in a wide range of bright colors and brilliant designs
- Available in both environmental-friendly Polypropylene and printed paper cover
- Durable and tear resistant for everyday use
- Button closure holds loose documents securely in place

<u>Packing</u>

24 Pcs/ Carton