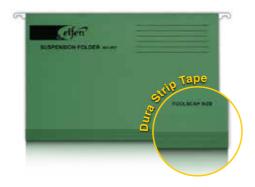

## SUSPENSION FILES

SUSPENSION FILE NO.907

- Made from 100% recycled paper
- Economy but strong and durable
- With Dura Strip reinforcement on spine for additional strength and durability
- Printing from eco-friendly water-base ink

| <u>Packing</u>   | 50 Pcs/ Carton | 1      |        |
|------------------|----------------|--------|--------|
| Standard Color : |                |        |        |
| Green            | Blue           | Orange | Yellow |