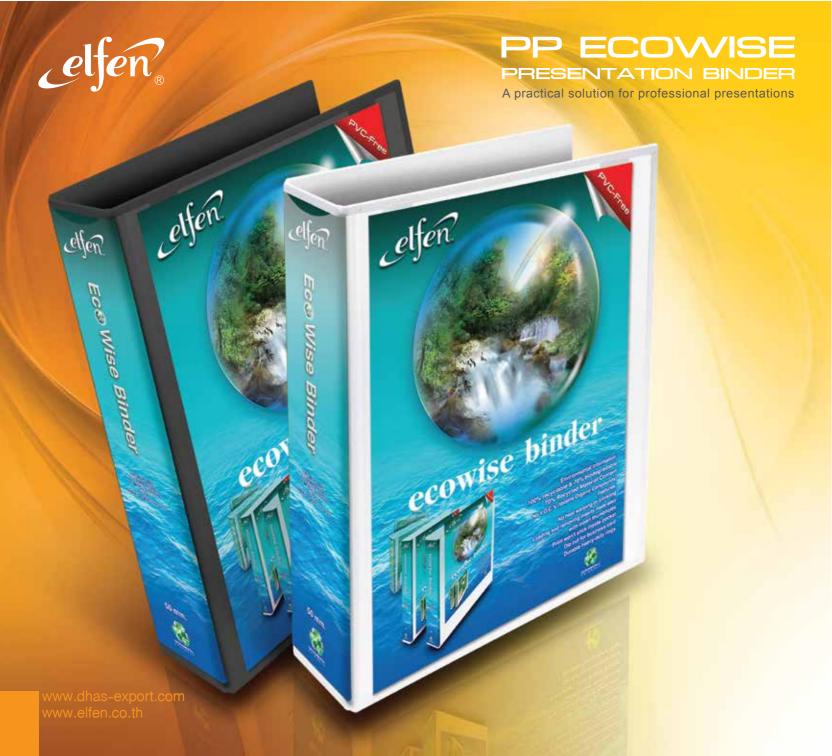

## PRESENTATION RING BINDER

Durable one-piece board Construction

Ring Mechanism

2 Inside Pockets

- Made from one-piece 100% recycled board
- PVC-free polypropylene cover material will not transfer ink or toner
- Clear overlays on the front, spine and back cover for personalization
- Internal pockets for loose papers, with slot for name-card insert
- Loading and removing inserts made easy with thumbholes and no ink transfer (print-won't-stick)
- Strong and durable ring mechanism
- Super light-weight for frequent use